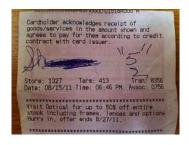

#### Time for a mental break...

Part 2: Preparing your classroom for success: Creating a supportive learning environment

Dr. Hank Bohanon Loyola University of Chicago http://www.hankbohanon.net hbohano@luc.edu



#### Good idea gone bad...



#### Now That...



#### Welcome

- Introduction Principles of Support
  - Teaching expectations
  - Acknowledging behaviors
  - Formalizing policies and redirecting
- Wrap up

#### Powerpoint

 Developing specific skills in teaching, acknowledging, and redirecting student behavior.

#### Thank you!

- APEX
- Institute on Disability, University of New Hampshire
- NH Center for Effective Behavioral Interventions and Supports

#### Thank you!

- "Systematic Analysis and Model Development for High School Positive Behavior Support" Institute for Education Science, U.S. Department of Education, Submitted with the University of Oregon. Awarded 2007. (Q215S07001)
- "Character Education: Application of Positive Behavior Supports" to U.S. Department of Education, Safe and Drug Free Schools. Award