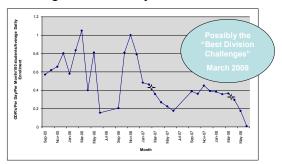

#### Change Point Analysis: 2005-2008

#### DIVISIONS:

Freshman div. 132 Mr. W Sophomore div. 040 Mr. J & Ms. M Junior div. 903 P Senior div. 816 Mr. W

YOU WERE ONE OF THE TOP DIVISIONS OF YOUR CLASS WITH THE LEAST NUMBER OF LOANER SHIRTS CHECKED OUT FOR THE MONTHS OF November and December!