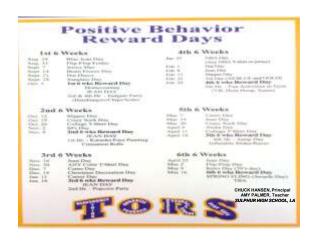

#### **Teacher Rewards Program**

Tonya Ryder, Assistant Principal Selena Gomes, Graduation Coach / Teacher Oberlin High School, LA

- 2 Soft Drink
- 3 Candy Bar
- 5 Preferred Parking
- 8 Free Lunch
- 10 No Bus Duty
- 15 No Morning or Lunch Duty
- 20 Extra Planning Period